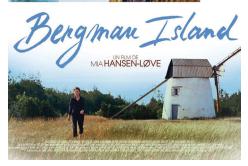

#### "Movie: Bergman Island"

The lines between reality and fantasy begin to blur for filmmaking couple Chris and Tony (Vicky Krieps, Tim Roth) when they visit the Baltic Sea island where Ingmar Bergman drew inspiration for his scripts in this haunting 2021 drama from director Mia Hansen-Love ("Eden," "Maya"). Mia Wasikowska, Anders Danielsen Lie and Hampus Nordenson also star.