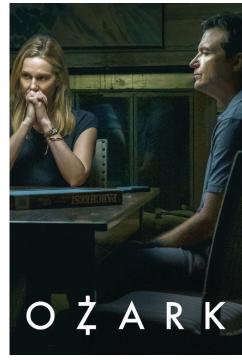

# coverstory Joe Mantegna (left) and Rick Glassman star in "As We See It," which begins streaming Friday on Amazon.

# Joe Mantegna helps portray autism 'As We See It' in Amazon series

After his long run on "Criminal Minds," Joe Mantegna's new series is quite a switch for him ... and he brings part of his own family background to it.

A parent of an autistic daughter, the Tony Award-winning actor also addresses the subject in "As We See It," Amazon's adaptation of an Israeili drama series that begins streaming Friday, Jan, 21. Mantegna portrays the father of Jack (Rick Glassman), one of several young-adult roommates on the autism spectrum who are supported by their families and each other. Albert Rutecki and Sue Ann Pien play the other members of the central trio, with Sosie Bacon (daughter of Kevin Bacon and Kyra Sedgwick) as their main aide.